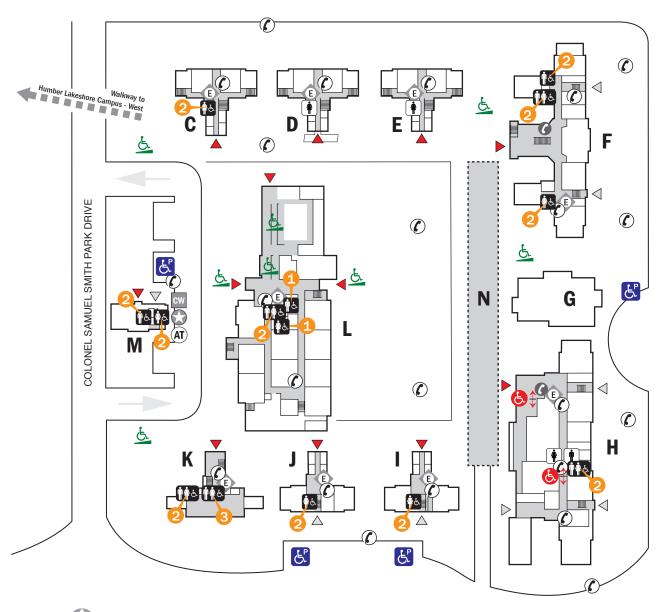

## Humber Lakeshore Campus - East Accessibility

**Main Floor Plan** (Buildings C, D, E, F, G, H, I, J, K, L, M and N) Classrooms/Faculty Offices/Labs..... E Media Studies & Information Technology Office/ Math & Writing Centre/Media Buzz Cafeteria/ Classrooms/Labs ...... F International Centre/Accounting Centre/ Classrooms/Faculty Offices/Labs...... English Language Centre/ Liberal Arts & Sciences Faculty Offices/Classrooms/ Student Centre/Humber Students' Federation Office/ Games Room.....K Lakeshore Commons/Cafeteria/Broadcast Centre/ Classrooms/Labs ......L Central Plant/Receiving/Mailroom CAMPUS SECURITY DESK HALLWAYS - MAIN FLOOR 416.675.8500

PEDESTRIAN WALKWAY

WASHROOM - Men's

WASHROOM - Women's

STAIRS

CAMPUS WALK ext. 8500

ELEVATOR

EMERGENCY
TELEPHONE LOCATION

ENTRANCE