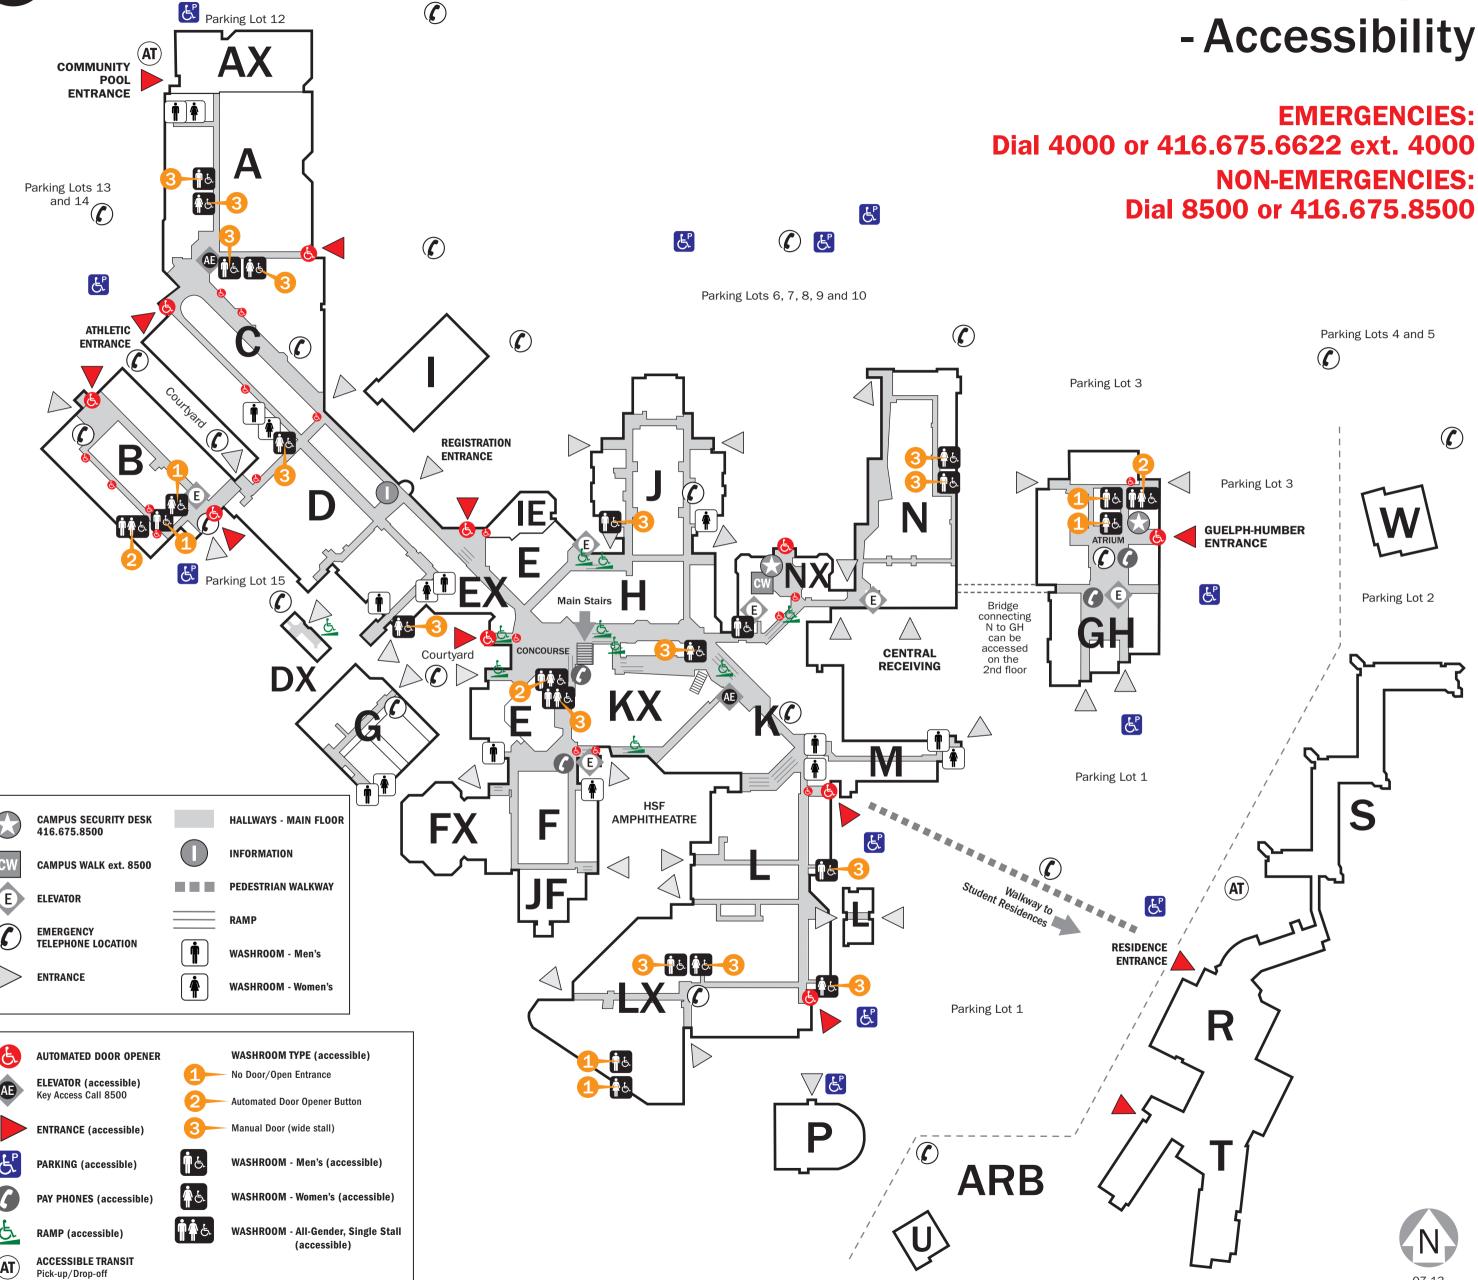

## **Humber North Campus** - Accessibility

MAP IS NOT TO SCALE

(WT)

EMERGENCIES: Dial 4000 or 416.675.6622 ext. 4000 NON-EMERGENCIES: Dial 8500 or 416.675.8500

07.13 MAP IS NOT TO SCALE

(AT)