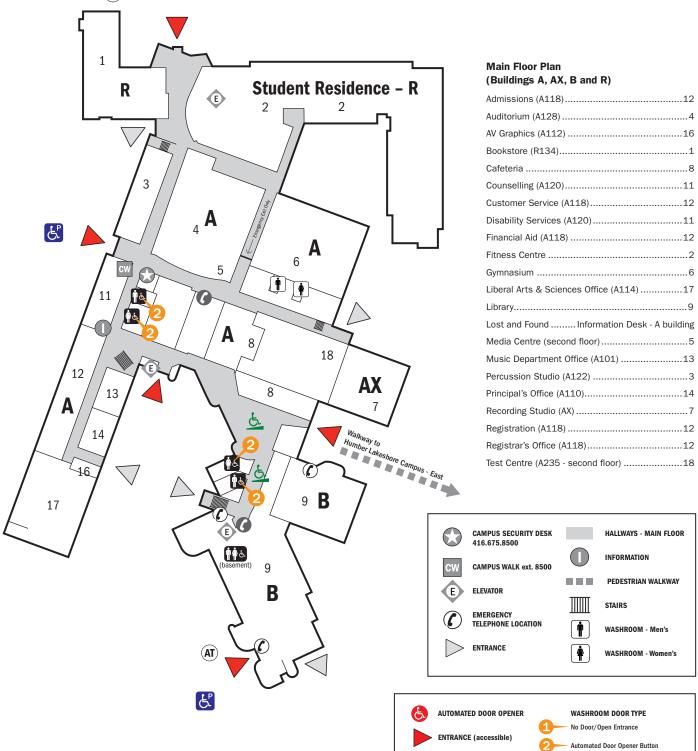

## **Humber Lakeshore Campus** - West Accessibility

**EMERGENCIES: Dial 4000 or** 416.675.6622 ext. 4000 **NON-EMERGENCIES:** Dial 8500 or 416.675.8500

ACCESSIBLE TRANSIT Pick-up/Drop-off