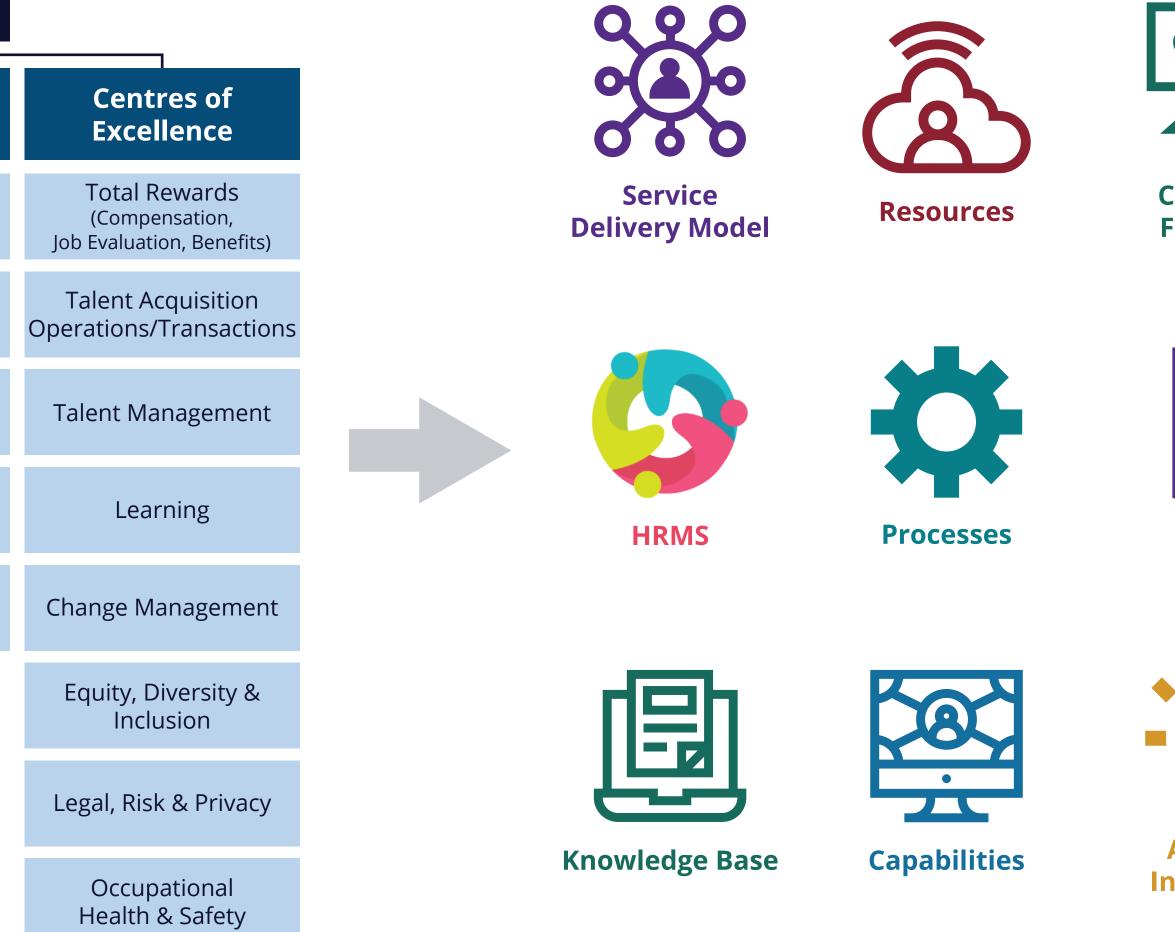

## **PEOPLE(S) & CULTURE** SERVICE DELIVERY MODEL

|                                                                                             |  |                                         | HR Function            |
|---------------------------------------------------------------------------------------------|--|-----------------------------------------|------------------------|
| S<br>S<br>S<br>S<br>S<br>S<br>S<br>S<br>S<br>S<br>S<br>S<br>S<br>S<br>S<br>S<br>S<br>S<br>S |  | HR Business<br>Partners                 | HR Support<br>Services |
| People(s) & Culture<br>Division                                                             |  | HR Programs                             | Payroll Operations     |
|                                                                                             |  | Labour Relations<br>Programs/Operations | HR Operations          |
| the tentres of Excellence                                                                   |  |                                         | Contact Centre         |
|                                                                                             |  |                                         | HR Systems             |
|                                                                                             |  |                                         | Reporting              |